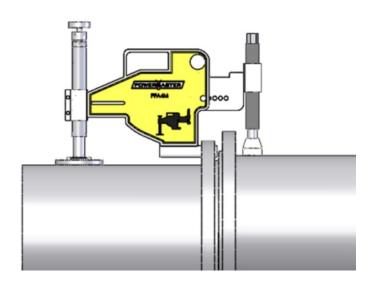

# **MECHANICAL FLANGE ALIGNMENT TOOL - PFA-01M**

- Aligning Force: 1T (10 kN)
- Tool Weight: 2.5 kg (5.51lb)

A simple solution to small, low pressure flange misalignment. The Mechanical Fixed Flange & Rotational Alignment Tool is the perfect solution for flange aligning, eliminating the risk of slippage.