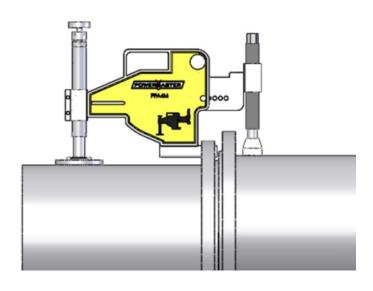

# MECHANICAL LINEAR AND ROTATIONAL FLANGE ALIGNMENT TOOL - PFA-04M

- Aligning Force: With 68
  N.m (50 ft.lb) of torque
  applied: 4T (40 Kn)
- Tool Weight: 9.9 kg (21.82 lb)

#### Weights and Dimensions:

• Tool Weight: 9.9 kg (21.82 lb)