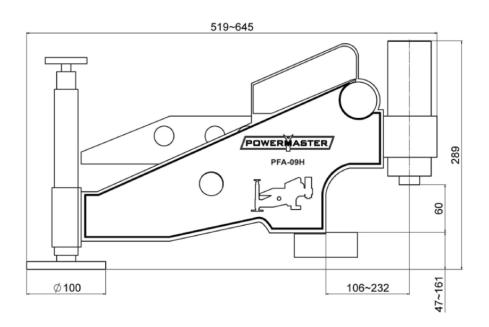

# **HYDRAULIC FIXED FLANGE AND ROTATIONAL TOOL - PFA-09H**

- Aligning Force: 10000 psi (700 Bar) = 9T (90kN)
- Tool Weight: 16.67 Kg (36.75 lbs)

### Weights and Dimensions:

• Tool Weight: 16.67 kg (36.75 lbs)