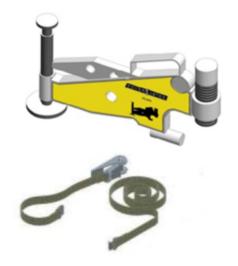

#### Kit Components:

- 1 x PFA-04M Tool
- 1 x Ratchet Spanner
- 1 x 22mm Socket
- 1 x Ratchet Strap
- 1 x Instruction Manual