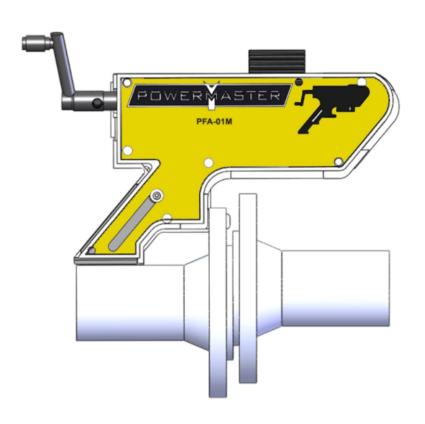

# **MECHANICAL FLANGE ALIGNMENT TOOL - PFA-01M**

- Aligning Force: 1T (10 kN)
- Tool Weight: 2.5 kg (5.51lb)

## Weights and Dimensions:

• Tool Weight: 2.5 kg (5.51lb)

# Kit Components:

- 1 x PFA-01TM Tool
- 1 x Instruction Manual