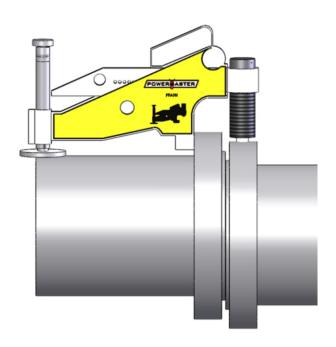

# MECHANICAL LINEAR AND ROTATIONAL FLANGE ALIGNMENT TOOL - PFA-04M

- Aligning Force: With 68
  N.m (50 ft.lb) of torque
  applied: 4T (40 Kn)
- Tool Weight: 9.9 kg (21.82 lb)