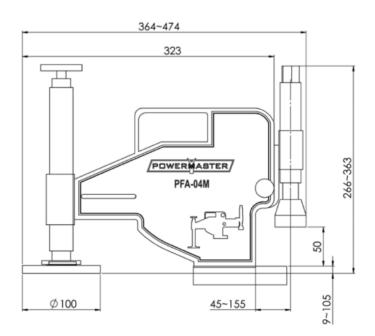

# MECHANICAL LINEAR AND ROTATIONAL FLANGE ALIGNMENT TOOL - PFA-04M

- Aligning Force: With 68
  N.m (50 ft.lb) of torque
  applied: 4T (40 Kn)
- Tool Weight: 9.9 kg (21.82 lb)

#### Weights and Dimensions:

• Tool Weight: 9.9 kg (21.82 lb)