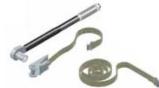

#### Kit Components:

- 1 x PFA-04M Tool
- 1 x Ratchet Spanner
- 1 x 22mm Socket
- 1 x Ratchet Strap
- 1 x Instruction Manual