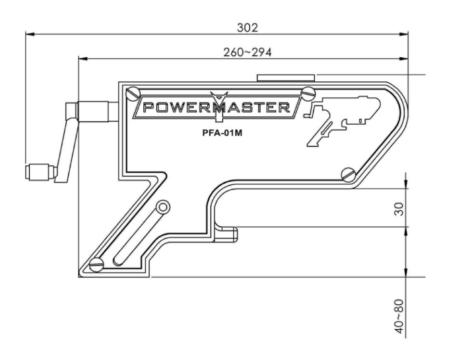

# **MECHANICAL FLANGE ALIGNMENT TOOL - PFA-01M**

- Aligning Force: 1T (10 kN)
- Tool Weight: 2.5 kg (5.51lb)

## Weights and Dimensions:

• Tool Weight: 2.5 kg (5.51lb)