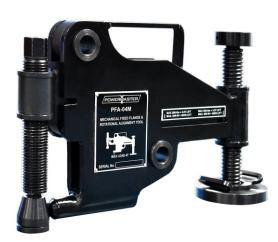

# MECHANICAL LINEAR AND ROTATIONAL FLANGE ALIGNMENT TOOL - PFA-04M

- Aligning Force: With 68
  N.m (50 ft.lb) of torque
  applied: 4T (40 Kn)
- Tool Weight: 9.9 kg (21.82 lb)

#### Weights and Dimensions:

• Tool Weight: 9.9 kg (21.82 lb)

#### Kit Components:

- 1 x PFA-04M Tool
- 1 x Ratchet Spanner
- 1 x 22mm Socket
- 1 x Ratchet Strap
- 1 x Instruction Manual