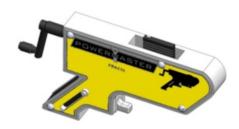

# **MECHANICAL FLANGE ALIGNMENT TOOL - PFA-01M**

- Aligning Force: 1T (10 kN)
- Tool Weight: 2.5 kg (5.51lb)

## Weights and Dimensions:

• Tool Weight: 2.5 kg (5.51lb)

# Kit Components:

- 1 x PFA-01TM Tool
- 1 x Instruction Manual